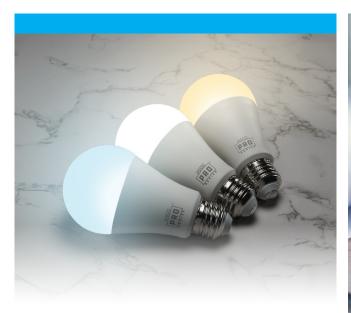

Light most like the sun has the best impact. Fortunately, several unique features define quality lighting, and it's easier to understand than expected.

- **CRI** similarity to natural light; max. 100, JascoPro 92+, typical 80
- **R9** produces accurate colors; JascoPro 56-87, standard home LED 50
- RGBWW versatile color-changing and true white light; JascoPro 2000K-6500K
- CCT color temperature; warm to cool white
- **490nm** light spectrum measurement; regulates circadian rhythm

## Discover the Difference

If you're more tired than usual, in a bad mood or living in a haze, reset your rhythm by taking advantage of SmartCycle indoor lighting to mimic the sun.

- Reduce eyestrain and headaches
- Functional white light for greater productivity
- Energizes for peak daytime performance
- Minimal blue light promotes rest before bed
- Better sleep through natural melatonin production