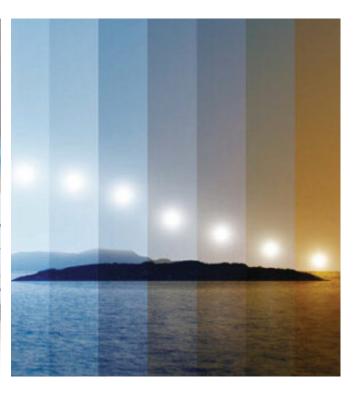

Circadian rhythm is our biological clock — a vital, 24-hour mechanism our bodies use for expending and renewing energy. It influences our sleep, energy, moods and more.

Thankfully, JascoPro lighting makes going the extra mile for your health feel like baby steps.

## **Look for the Light**

Everyone has a circadian rhythm, and it's heavily influenced by light. Without it working properly, our entire biological equilibrium snowballs into chaos. Any exposure to light swings our circadian rhythm toward being active. So, pay attention to your body after the sun sets, limit exposure to artificial light at night and embrace daylight.