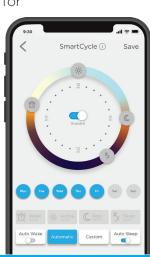

## Discover the Difference

If you're more tired than usual, in a bad mood or living in a haze, reset your rhythm by taking advantage of SmartCycle indoor lighting to mimic the sun.

- Reduce eyestrain and headaches
- Functional white light for greater productivity
- Energizes for peak daytime performance
- Minimal blue light promotes rest before bed
- Better sleep through natural melatonin production

Your home is equipped with JascoPro smart controls that help you establish the perfect light levels to meet your needs. By using the SmartCycle program in the JascoPro app, personalize daily programs that automatically adjust brightness and color temperature of tunable products in your home.