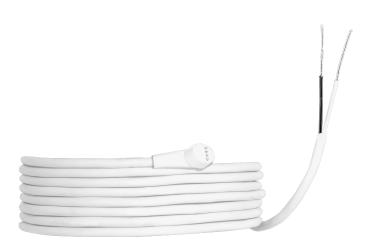

# Nest Security Camera Cable, 10ft.

# **Design Features**

- · Pogo pin connector to camera
- · Flying leads to PSU (white +, black -)
- · 18AWG
- · CL2 rated
- · 10ft.
- · UL certified