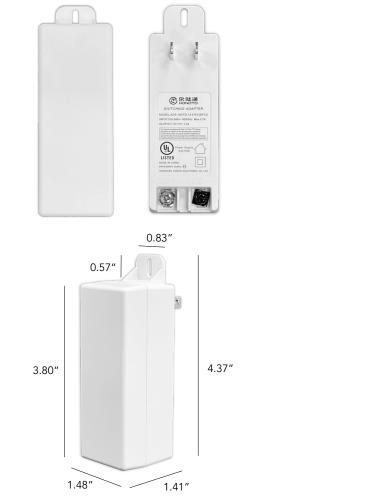

### **Specifications**

Input: 100-240V - 50/60Hz, max 0.7A Output: 7.5V Warranty: 1-year limited warranty

### **Design Features**

- · Two-prong plug-in
- $\cdot$  Security mounting screw option
- $\cdot$  UL certified

Additional Installation Information · Indoor use